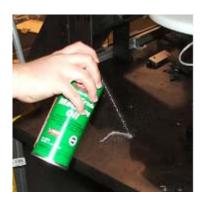

## **Rust Inhibition for PCS Machines**

Once monthly the black oxide parts should be wiped down with a Food Grade lubricant.

1. Use CRC Food Grade Machine Oil on all black oxide parts. CRC Part# 03081.

Spray on Food Grade Machine Oil.
Do NOT spray on electrical components.

3. Wipe off excess with a clean cloth.

All Belvac Technical Bulletins may be viewed on Belvac's web site, www.belvac.com. 237 Graves Mill Road, Lynchburg, Va. 24502 USA Tel. (434) 239-0358 Fax (434) 239-1964