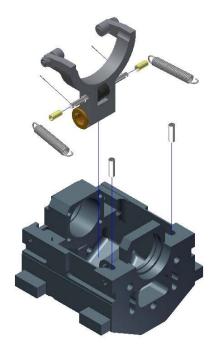

Belvac has developed a revised spring and mounting arm that will provide extended life for the components. In the revised arrangement the spring mounts on a bushing providing greater lubricity at the connection point than previous designs.

ISSUE 1, VOLUME 20, MAY 2017

Page | 2 of 2

Spring mounting, exploded view

Spring mounting, assembled

To order an upgrade for existing EMC cartridges, specify the following: