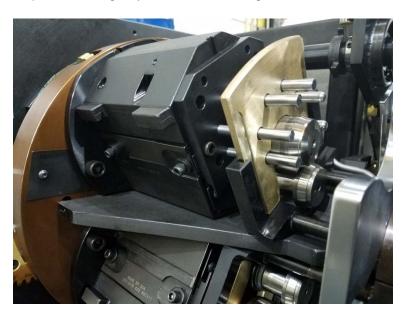

**EMC Cartridge, fully assembled** 

When an EMC trimmer cartridge reaches the point where it must be rebuilt, one of the most common indicators is a failure of the rocker arm spring. By increasing the longevity of the spring, the lifecycle of the trimmer cartridge may be extended.