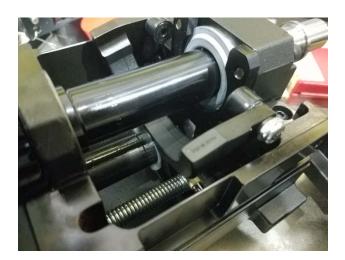

Belvac has developed a revised spring and mounting arm that will provide extended life for the components. In the revised arrangement the spring mounts on a bushing providing greater lubricity at the connection point than previous designs.

ISSUE 1, VOLUME 20, MAY 2017

Page | 2 of 2

Spring mounting, exploded view

Spring mounting, assembled

To order an upgrade for existing EMC cartridges, specify the following: