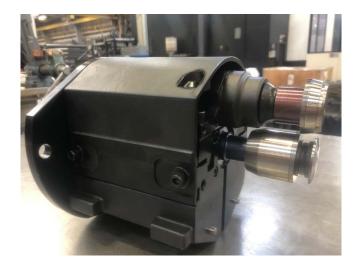

## **CC93 Easy Maintenance Cartridge Upgrade**

Information for Customers Operating & Maintaining Belvac Machines

Belvac's family of Trimmers have a worldwide reputation for durability, consistency, and high trim quality. The Easy Maintenance Cartridge (EMC) is a core component of most CC93 series Trimmers. Based on successful field performance, Belvac is happy to announce an updated design for EMC Cartridges (both inside and outside burr). The revised design, currently being issued as standard on new Trimmers, has a more robust arrangement providing more setup consistency and greater longevity moving forward.

## The key changes are:

- Re-designed shaft provides more contacting pilot for the retainer.
- Increased shoulder length on the upper shaft for more strength.
- Longer upper knife retainer for better trim quality.
- New rotory seal on the lower shaft for improved sealing coverage and longer lifecycle.